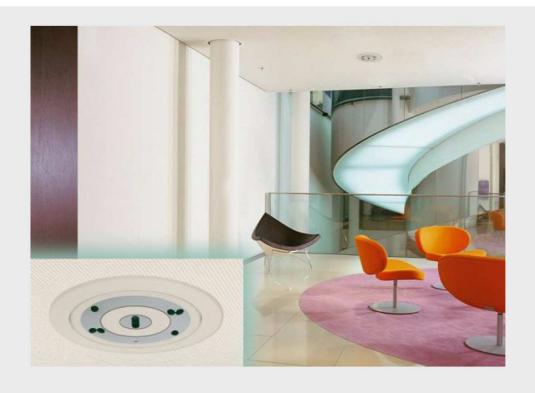

## **Automatische GLT Brandmelder**

FCP-O 500 | FCP-O 500-P | FCP-OC 500 | FCP-OC 500-P

- Die Melder müssen so montiert werden, dass sie keiner direkten Sonneneinstrahlung ausgesetzt werden.
- Zu Lampen muss ein seitlicher Mindestabstand von 50 cm eingehalten werden.
  Die Melder dürfen nicht im Lichtkegel von Lampen montiert werden.