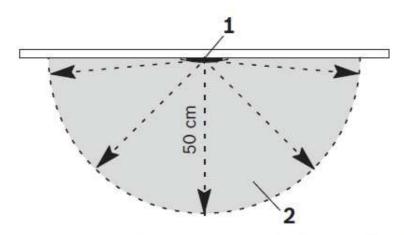

## **Automatische GLT Brandmelder**

FCP-O 500 | FCP-O 500-P | FCP-OC 500 | FCP-OC 500-P

- Die Melder müssen so montiert werden, dass sie keiner direkten Sonneneinstrahlung ausgesetzt werden.
- Zu Lampen muss ein seitlicher Mindestabstand von 50 cm eingehalten werden.
  Die Melder dürfen nicht im Lichtkegel von Lampen montiert werden.