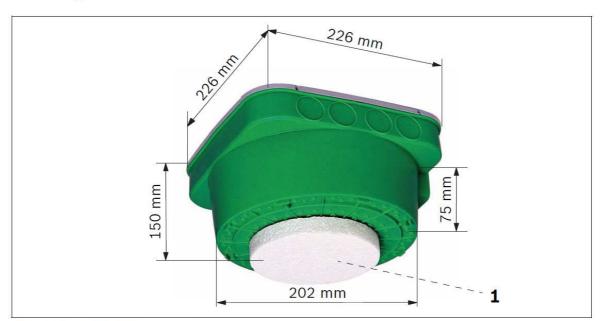

## Einbaugehäuse für Betondecken

Bild 3.12 FAA-500-CB Einbaugehäuse

FAA-500-CB Einbaugehäuse dienen zum Einbau der Melder der Serie 500 in Betondecken. Sie ermöglichen eine einfache und genaue Positionierung von Kabelkanälen.

Die Einbaugehäuse werden auf der Schalung platziert, befestigt und gegen Aufschwimmen gesichert.

Rohr- oder Kabeleinführungen am Gehäuse innerhalb der Wandbereiche werden mit einem Universal-Öffnungsschneider hergestellt.

Das Frontteil (1) wird nach dem Entschalen mit einer Stich- oder Lochsäge entfernt. In das Loch im Einbaugehäuse wird eine Hohlraumdose installiert, die Sockel und Melder aufnimmt.

Telefax 044-920 77 67